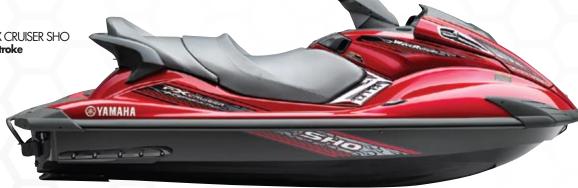

# YAMAHA WAVERUNNER FX CRUISER SHO

Power: 1.8 liter, 1812cc, four-stroke Length: 132.7"

Beam: 48.4" Overall height: 45.7" Rider capacity: 1-3

Storage capacity: 23.7 gal Fuel capacity: 18.5 gal MSRP: N/A