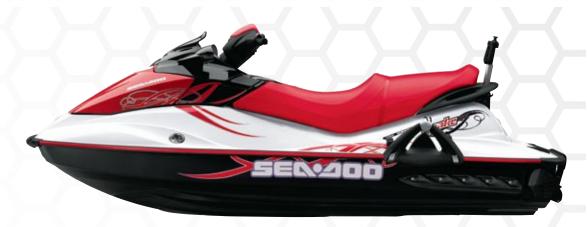

### **SEA-DOO** WAKE 155

Power: 155 HP Rotax 4-TEC Length: 127" Beam: 49" Overall height: 45.9"

Rider capacity: 1-3 Storage capacity: 12.4 gal Fuel capacity: 15.9 gal MSRP: \$9,999