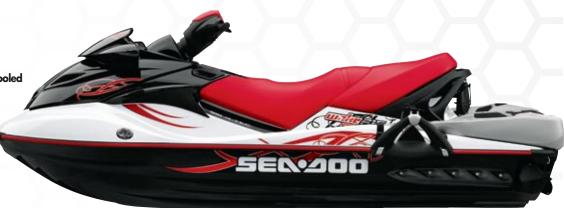

## **SEA-DOO** WAKE PRO

Power: 215 HP supercharged intercooled Length: 130" Beam: 48"

Overall height: 47.2" Rider capacity: 1-3 Storage capacity: 34.3 gal Ballast weight: 200 lbs Fuel capacity: 15.9 gal MSRP: \$12,999